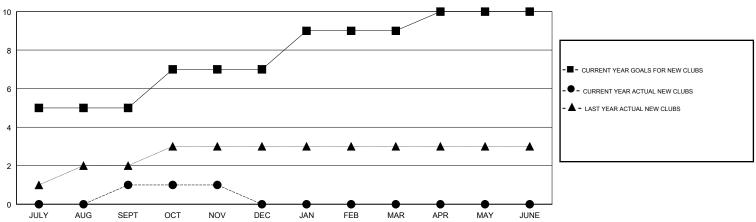

# MONTHLY MEMBERSHIP PROGRESS REPORT

### District 321A3

Results as of: 11/30/2018

# GMT: ANIL TULSYAN LOCATION INDIA GMT CA



#### GOALS AND ACTUAL NEW CLUBS CUMULATIVE



## GOALS AND ACTUAL MEMBERS CUMULATIVE



| -■- MEMBER GROWTH NET GOAL        |  |
|-----------------------------------|--|
| - ● - MEMBER GROWTH ACTUAL        |  |
| - ▲ - LAST YEAR MEMBERSHIP ACTUAL |  |
|                                   |  |
|                                   |  |
|                                   |  |

| DROPPED CLUBS: 0 |    |
|------------------|----|
| DROPPED MEMBERS  |    |
| DECEASED         | 2  |
| CLUB CANCELLED   | 0  |
| OTHER            | 70 |
| TOTAL            | 72 |

| 10 CLUBS OF 85 ADDED 1 OR MORE | GENDER DI    |
|--------------------------------|--------------|
| NEW MEMBERS                    | MALE         |
|                                | FEMALE       |
|                                | Women Percer |
|                                |