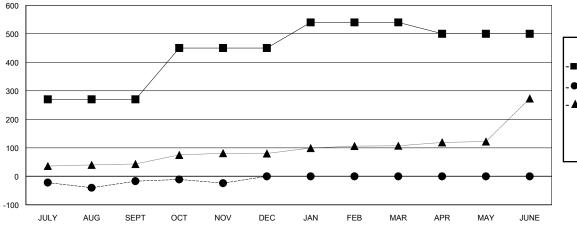

## GOALS AND ACTUAL MEMBERS CUMULATIVE

| -■- MEMBER GROWTH NET GOAL        |  |
|-----------------------------------|--|
| - ● - MEMBER GROWTH ACTUAL        |  |
| - ▲ - LAST YEAR MEMBERSHIP ACTUAL |  |
|                                   |  |
|                                   |  |
|                                   |  |