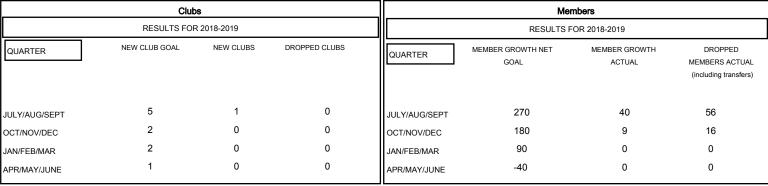

| DROPPED CLUBS: 0 |    |
|------------------|----|
| DROPPED MEMBERS  |    |
| DECEASED         | 2  |
| CLUB CANCELLED   | 0  |
| OTHER            | 70 |
| TOTAL            | 72 |

| 10 CLUBS OF 85 ADDED 1 OR MORE | GENDER DI    |
|--------------------------------|--------------|
| NEW MEMBERS                    | MALE         |
|                                | FEMALE       |
|                                | Women Percer |
|                                |              |